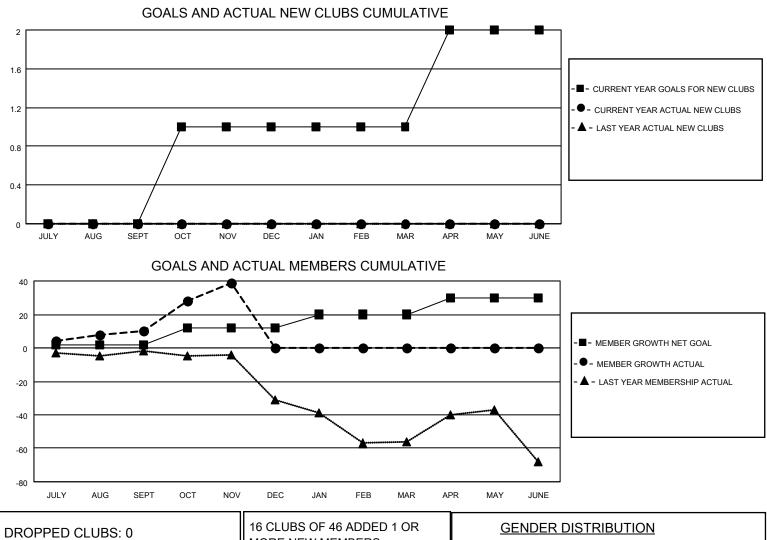

## LOCATION BRITISH COLUMBIA

District 19 A

Results as of: 11/30/2022

| Clubs                 |               |           |               | Members               |                        |                         |                                                    |
|-----------------------|---------------|-----------|---------------|-----------------------|------------------------|-------------------------|----------------------------------------------------|
| RESULTS FOR 2022-2023 |               |           |               | RESULTS FOR 2022-2023 |                        |                         |                                                    |
| QUARTER               | NEW CLUB GOAL | NEW CLUBS | DROPPED CLUBS | QUARTER               | BER GROWTH NET<br>GOAL | MEMBER GROWTH<br>ACTUAL | DROPPED<br>MEMBERS ACTUAL<br>(including transfers) |
| JULY/AUG/SEPT         | 0             | 0         | 0             | JULY/AUG/SEPT         | 2                      | 35                      | 24                                                 |
| OCT/NOV/DEC           | 1             | 0         | 0             | OCT/NOV/DEC           | 10                     | 37                      | 8                                                  |
| JAN/FEB/MAR           | 0             | 0         | 0             | JAN/FEB/MAR           | 8                      | 0                       | 0                                                  |
| APR/MAY/JUNE          | 1             | 0         | 0             | APR/MAY/JUNE          | 10                     | 0                       | 0                                                  |

| DROFFED GEOBS. 0 |    | MORE NEW MEMBERS          | MALE<br>FEMALE                     | 504 (53.16%)<br>444 (46.84%) |
|------------------|----|---------------------------|------------------------------------|------------------------------|
| DROPPED MEMBERS  |    |                           | NON BINARY<br>PREFER NOT TO ANSWER | 0 (0.00%)<br>0 (0.00%)       |
| DECEASED         | 0  |                           |                                    | , , ,                        |
| CLUB CANCELLED   | 0  | CLICK HERE FOR CUMULATIVE | TOTAL FAMILY UNIT MEMBERS          | 5 76                         |
| OTHER            | 32 | MEMBERSHIP DATA           |                                    |                              |
| TOTAL            | 32 |                           | FAMILY MEMBERS PAYING HA           | lf dues 39                   |